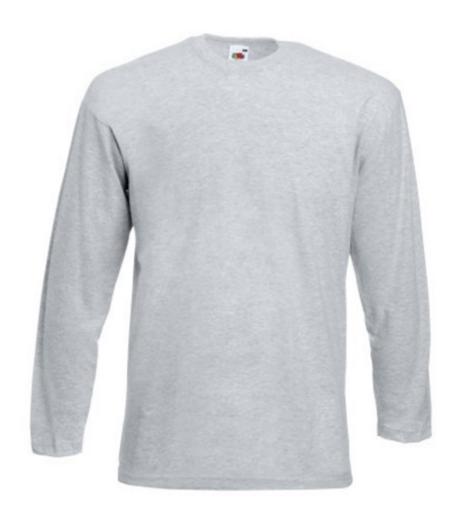

# FRUIT OF THE LOOM, VALUEWEIGHT, MEN'S LONG SLEEVE COTTON SHIRT, ASH GRAY, XL

## **Basic informations**

Size: XL

Length: 60 Width: 39.5 Height: 40

Color: Ash gray

Size: XL

#### **Colors**

Fruit of the Loom, Valueweight, Men's Long Sleeve Cotton Shirt, Ash Gray, XL. Cotton Men's Long Sleeve T-shirt, made of 97% cotton and 3% polyester in composition, 165gm / m2 cotton, classic cut, lightweight T-shirt collar, ready-to-print T-shirt. Branding: DTG, sieve, flex / flock In pack: 72 Piece